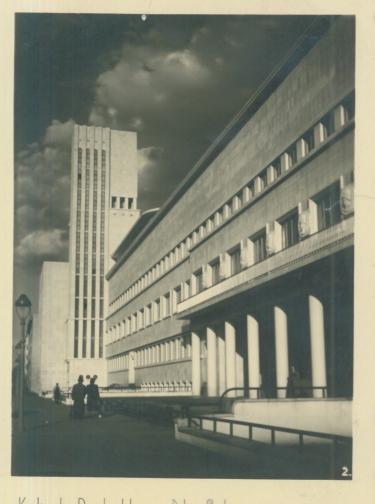

Kraljevska Banska Uprava - Novi Sad

Foto-studio "Royal

RG-62.01.07.14: Postcard to Puci and Ernest Loewenberg in Los Angeles at the Hotel Olimpia from Otto and Apa in Novi Sad, Serbia. Date: 18 July 1940