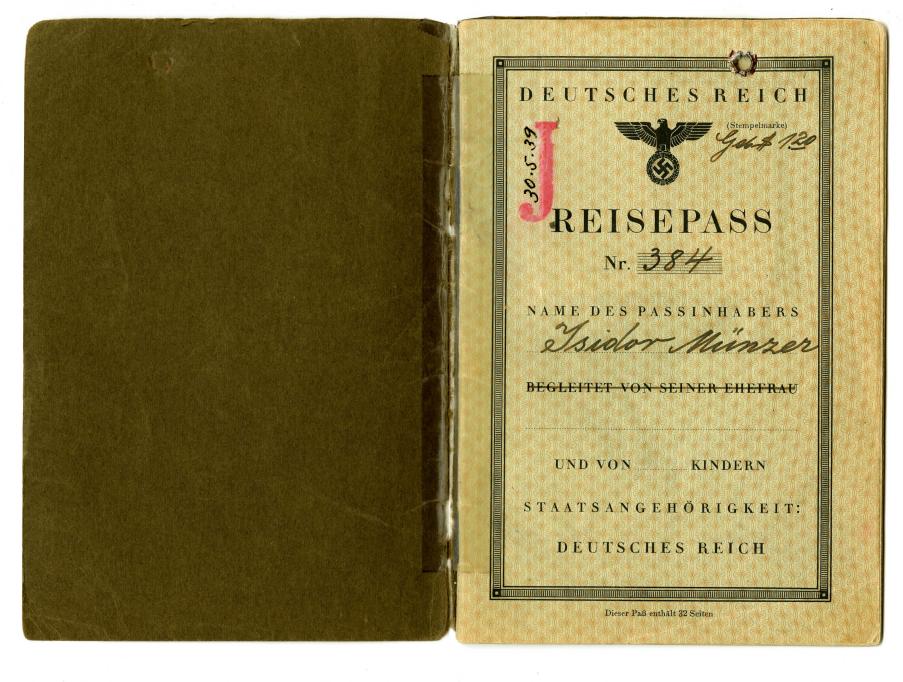

Junterschrift des Paßinhahers Sidor Hünzer

11

und seiner Ehefrau

Es wird hiermit bescheinigt, daß der Inhaber die durch das obenstehende Lichtbild dargestellte Person ist und die darunter befindliche Unterschrift eigenhändig voll-